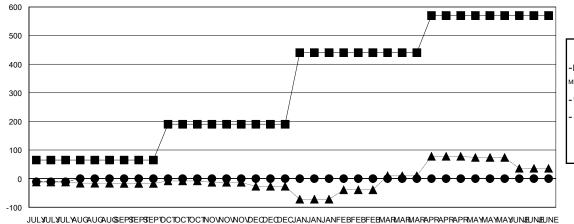

## **LOCATION TURKEY**

 $\mathsf{GMT}\;\mathsf{CA}\;4$ 

| Clubs                 |                  |                     |                            |                             | Members  RESULTS FOR 2014-2015 |                    |                            |                              |                             |
|-----------------------|------------------|---------------------|----------------------------|-----------------------------|--------------------------------|--------------------|----------------------------|------------------------------|-----------------------------|
| RESULTS FOR 2014-2015 |                  |                     |                            |                             |                                |                    |                            |                              |                             |
| QUARTER               | NEW CLUB<br>GOAL | ACTUAL NEW<br>CLUBS | ACTUAL<br>DROPPED<br>CLUBS | ACTUAL NET<br>GAIN/<br>LOSS | QUARTER                        | NEW MEMBER<br>GOAL | ACTUAL TOTAL MEMBERS ADDED | ACTUAL<br>DROPPED<br>MEMBERS | ACTUAL NET<br>GAIN/<br>LOSS |
| JULY/AUG/SEPT         | 3                | 0                   | 0                          | 0                           | JULY/AUG/SEPT                  | 195                | 21                         | 54                           | -33                         |
| OCT/NOV/DEC           | 6                | 0                   | 0                          | 0                           | OCT/NOV/DEC                    | 375                | 0                          | 0                            | 0                           |
| JAN/FEB/MAR           | 9                | 0                   | 0                          | 0                           | JAN/FEB/MAR                    | 750                | 0                          | 0                            | 0                           |
| APR/MAY/JUNE          | 6                | 0                   | 0                          | 0                           | APR/MAY/JUNE                   | 390                | 0                          | 0                            | 0                           |

#### GOALS AND ACTUAL MEMBERS CUMULATIVE

| _    | CURRENT YEAR GOALS FOR NEW |
|------|----------------------------|
| 1EMB | ERS                        |

- CURRENT YEAR ACTUAL MEMBERS

▲ - LAST YEAR ACTUAL MEMBERS