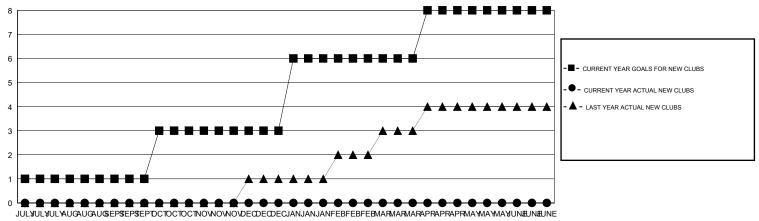

## **LOCATION TURKEY**

 $\mathsf{GMT}\;\mathsf{CA}\;4$ 

| Clubs                 |                  |                     |                            |                             | Members  RESULTS FOR 2014-2015 |                    |                            |                              |                             |
|-----------------------|------------------|---------------------|----------------------------|-----------------------------|--------------------------------|--------------------|----------------------------|------------------------------|-----------------------------|
| RESULTS FOR 2014-2015 |                  |                     |                            |                             |                                |                    |                            |                              |                             |
| QUARTER               | NEW CLUB<br>GOAL | ACTUAL NEW<br>CLUBS | ACTUAL<br>DROPPED<br>CLUBS | ACTUAL NET<br>GAIN/<br>LOSS | QUARTER                        | NEW MEMBER<br>GOAL | ACTUAL TOTAL MEMBERS ADDED | ACTUAL<br>DROPPED<br>MEMBERS | ACTUAL NET<br>GAIN/<br>LOSS |
| JULY/AUG/SEPT         | 3                | 0                   | 0                          | 0                           | JULY/AUG/SEPT                  | 195                | 21                         | 54                           | -33                         |
| OCT/NOV/DEC           | 6                | 0                   | 0                          | 0                           | OCT/NOV/DEC                    | 375                | 0                          | 0                            | 0                           |
| JAN/FEB/MAR           | 9                | 0                   | 0                          | 0                           | JAN/FEB/MAR                    | 750                | 0                          | 0                            | 0                           |
| APR/MAY/JUNE          | 6                | 0                   | 0                          | 0                           | APR/MAY/JUNE                   | 390                | 0                          | 0                            | 0                           |

### GOALS AND ACTUAL NEW CLUBS CUMULATIVE